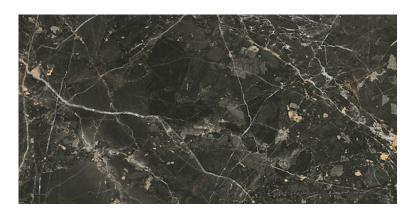

## **BLACK GOLD POLISHED RECT**

DIMENSION: 59,8 X 119,8

THE NAME OF THE COLLECTION: BLACK GOLD

TYPE OF TILE: WALL AND FLOOR TILES

PRODUCT CODE: NT1343-003-1

EAN: 5901771076780

INDEX: TGGP1003416249

## TECHNICAL DATA

| COLOUR:                    | BLACK                 | PACKAGING WEIGHT:               | 27 KG      |
|----------------------------|-----------------------|---------------------------------|------------|
| TYPE OF SURFACE:           | SMOOTH                | THICKNESS OF TILE:              | 8 MM       |
| TILE'S SURFACE FINISH:     | POLISHED              | NUMBER OF PIECES IN ONE         | 2          |
| TILE'S SIZE:               | VERY BIG (FROM 80X80) | PACKAGE:                        |            |
| FROST RESISTANCE:          | YES                   | NUMBER OF M2 IN ONE<br>PACKAGE: | 1,43       |
| STAIN RESISTANCE CLASS:    | 5                     | WEIGHT OF 1M2 TILES:            | 18,8 KG    |
| ABRASION RESISTANCE CLASS: | 2                     | WARRANTY:                       | 6 YEARS    |
| APPLICATION:               | INSIDE                | USAGE:                          | WALL&FLOOR |
| INSPIRATION:               | STONE                 | TONALITY:                       | V2         |
|                            |                       | RECTIFIED TILE:                 | YES        |
|                            |                       |                                 |            |