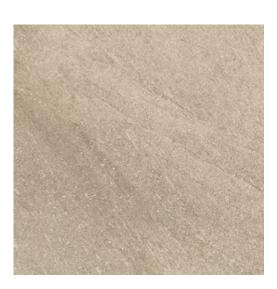

## **BOLT 2.0 BEIGE MATT RECT**

| 59,3 X 59,3    | DIMENSION:                  |
|----------------|-----------------------------|
| BOLT           | THE NAME OF THE COLLECTION: |
| TERRACE TILES  | TYPE OF TILE:               |
| NT090-108-1    | PRODUCT CODE:               |
| 5901771075523  | EAN:                        |
| TGGR1018699000 | INDEX:                      |
|                |                             |

## FEATURES OF TILES

| TYPE OF SURFACE:           | STRUCTURE            | PACKAGING WEIGHT:               | 32,1 KG |
|----------------------------|----------------------|---------------------------------|---------|
| TILE'S SURFACE FINISH:     | MATT                 | THICKNESS OF TILE:              | 20 MM   |
| TILE'S SIZE:               | MEDIUM (UP TO 60X60) | NUMBER OF PIECES IN ONE         | 2       |
| FROST RESISTANCE:          | YES                  | PACKAGE:                        |         |
| STAIN RESISTANCE CLASS:    | 5                    | NUMBER OF M2 IN ONE<br>PACKAGE: | 0,7     |
| ABRASION RESISTANCE CLASS: | 4                    | WEIGHT OF 1M2 TILES:            | 45,7 KG |
| ANTI-SLIP CLASS:           | R11B                 | WARRANTY:                       | 6 LAT   |
| APPLICATION:               | OUTSIDE              | USAGE:                          | FLOOR   |
| INSPIRATION:               | STONE                | TONALITY:                       | V2      |
| COLOUR:                    | BEIGE                | RECTIFIED TILE:                 | YES     |
|                            |                      |                                 |         |