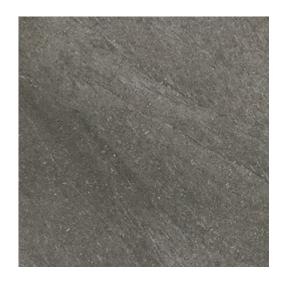

## **BOLT 2.0 DARK GREY MATT RECT**

DIMENSION: 59,3 X 59,3

THE NAME OF THE COLLECTION: BOLT

TYPE OF TILE: TERRACE TILES
PRODUCT CODE: NT090-109-1

EAN: 5901771075547

INDEX: TGGR1018709000