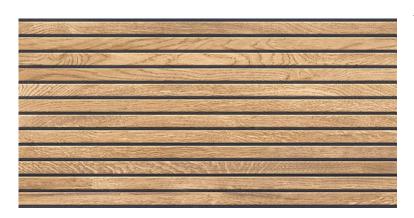

## **BOSTON WOOD BEIGE STRUCTURE MATT RECT**

THE NAME OF THE COLLECTION: BOSTON WOOD

TYPE OF TILE: WALL TILES

DIMENSION: 29,8 X 59,8

PRODUCT CODE: NT1574-002-1

EAN: 5901771139867

INDEX: NT1574-002-1

## **TECHNICAL DATA**

| STRUCTURE            | TYPE OF SURFACE:       |
|----------------------|------------------------|
| MATT                 | TILE'S SURFACE FINISH: |
| MEDIUM (UP TO 60X60) | TILE'S SIZE:           |
| 5                    | TAIN RESISTANCE CLASS: |
| WOOD                 | INSPIRATION:           |
| BEIGE                | COLOUR:                |
| INSIDE               | APPLICATION:           |