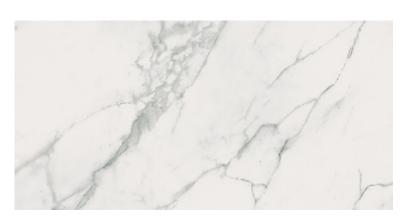

## **CALACATTA MARBLE WHITE POLISHED RECT**

DIMENSION: 60 X 120

THE NAME OF THE COLLECTION: CALACATTA MARBLE

TYPE OF TILE: WALL AND FLOOR TILES

PRODUCT CODE: NT1198-005-1

EAN: 5901771147565

INDEX: TGGP1005077928