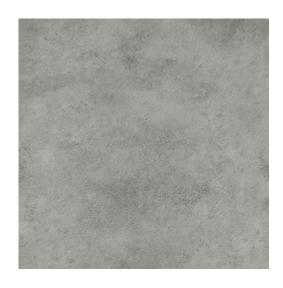

## GPTU 2001 2.0 GREY 59,3X59,3 G1

DIMENSION: 59,3 X 59,3

THE NAME OF THE COLLECTION: FOG 2.0

TYPE OF TILE: TERRACE TILES

PRODUCT CODE: NT077-003-1

INDEX: TGGR1010893648

5902115790553

## **TECHNICAL DATA**

| TYPE OF SURFACE:           | STRUCTURE            | PACKAGING WEIGHT:                | 32,02 KG |
|----------------------------|----------------------|----------------------------------|----------|
| TILE'S SURFACE FINISH:     | MATT                 | THICKNESS OF TILE:               | 20 MM    |
| TILE'S SIZE:               | MEDIUM (UP TO 60X60) | NUMBER OF PIECES IN ONE PACKAGE: | 2        |
| FROST RESISTANCE:          | YES                  | PACKAGE.                         |          |
| STAIN RESISTANCE CLASS:    | 5                    | NUMBER OF M2 IN ONE<br>PACKAGE:  | 0,7      |
| ABRASION RESISTANCE CLASS: | 5                    | WEIGHT OF 1M2 TILES:             | 45,17 KG |
| ANTI-SLIP CLASS:           | R11B                 | WARRANTY:                        | 6 YEARS  |
| APPLICATION:               | OUTSIDE              | USAGE:                           | FLOOR    |
| INSPIRATION:               | CONCRETE             | TONALITY:                        | V2       |
| COLOUR:                    | GREY                 | RECTIFIED TILE:                  | YES      |
|                            |                      |                                  |          |