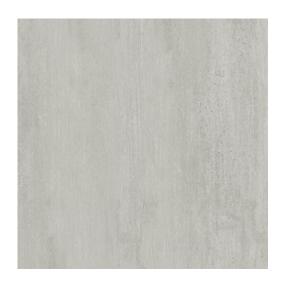

## GPTU 2002 2.0 LIGHT GREY 59,3X59,3 G1

DIMENSION: 59,3 X 59,3

THE NAME OF THE COLLECTION: HARDIN 2.0

TYPE OF TILE: TERRACE TILES

PRODUCT CODE: NT078-001-1

EAN: 5902115786280

INDEX: TGGR1010643648