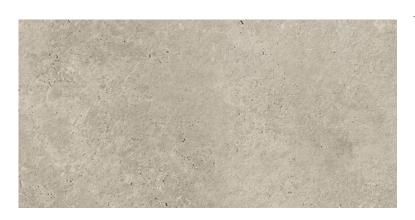

## **GPTU 2004 2.0 CREAM MATT RECT 59,3X119,3**

DIMENSION: 59,3 X 119,3

THE NAME OF THE COLLECTION: CANDY 2.0

TYPE OF TILE: TERRACE TILES

PRODUCT CODE: NT1074-025-1

EAN: 5901771136248

INDEX: TGGR1022678197

## **TECHNICAL DATA**

| PACKAGINO       | STRUCTURE        | TYPE OF SURFACE:        |
|-----------------|------------------|-------------------------|
| THICKNES        | MATT             | TILE'S SURFACE FINISH:  |
| NUMBER OF PIECI | BIG (FROM 60X60) | TILE'S SIZE:            |
|                 | YES              | FROST RESISTANCE:       |
| NUMBER OF N     | 5                | STAIN RESISTANCE CLASS: |
| WEIGHT OF 1     | STONE            | INSPIRATION:            |
| W               | R11B             | ANTI-SLIP CLASS:        |
|                 | OUTSIDE          | APPLICATION:            |
| 1               | CREAM            | COLOUR:                 |
| RECTI           |                  |                         |
|                 |                  |                         |

IG WEIGHT: 32,76 KG SS OF TILE: 20 MM CES IN ONE PACKAGE: M2 IN ONE =VLOOKUP(H:H,[1]PLO!\$D:\$W,19,0) PACKAGE: 1M2 TILES: 6 YEARS WARRANTY: FLOOR USAGE: TONALITY: V2 TIFIED TILE: YES