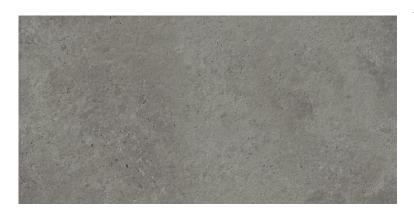

## **GPTU 2004 2.0 GREY RECT MATT 59,3X119,3**

DIMENSION: 59,3 X 119,3

THE NAME OF THE COLLECTION: CANDY 2.0

> TYPE OF TILE: TERRACE TILES

PRODUCT CODE: NT1074-027-1

INDEX: TGGR1022698197

5901771136286

## **TECHNICAL DATA**

| 32,76 KG | PACKAGING WEIGHT:               | STRUCTURE        | TYPE OF SURFACE:        |
|----------|---------------------------------|------------------|-------------------------|
| 20 MM    | THICKNESS OF TILE:              | MATT             | TILE'S SURFACE FINISH:  |
| 1        | NUMBER OF PIECES IN ONE         | BIG (FROM 60X60) | TILE'S SIZE:            |
|          | PACKAGE:                        | YES              | FROST RESISTANCE:       |
| =VLOOK   | NUMBER OF M2 IN ONE<br>PACKAGE: | 5                | STAIN RESISTANCE CLASS: |
| 46,14 KG | WEIGHT OF 1M2 TILES:            | STONE            | INSPIRATION:            |
| 6 YEARS  | WARRANTY:                       | R11B             | ANTI-SLIP CLASS:        |
| FLOOR    | USAGE:                          | OUTSIDE          | APPLICATION:            |
| V2       | TONALITY:                       | GREY             | COLOUR:                 |
| YES      | RECTIFIED TILE:                 |                  |                         |
|          |                                 |                  |                         |