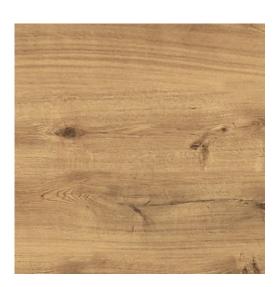

## GPTU 2008 2.0 BRONZE 59,3X59,3 G1

| 59,3 X 59,3     | DIMENSION:                  |
|-----------------|-----------------------------|
| RUSTIC WOOD 2.0 | THE NAME OF THE COLLECTION: |
| TERRACE TILES   | TYPE OF TILE:               |
| NT1141-001-1    | PRODUCT CODE:               |
| 5901771023838   | EAN:                        |
| TGGR1013713648  | INDEX:                      |
|                 |                             |

## FEATURES OF TILES

A

| TYPE OF SURFACE:           | STRUCTURE            | PACKAGING WEIGHT:               | 32,02 KG |
|----------------------------|----------------------|---------------------------------|----------|
| TILE'S SURFACE FINISH:     | MATT                 | THICKNESS OF TILE:              | 20 MM    |
| TILE'S SIZE:               | MEDIUM (UP TO 60X60) | NUMBER OF PIECES IN ONE         | 2        |
| FROST RESISTANCE:          | YES                  | PACKAGE:                        |          |
| STAIN RESISTANCE CLASS:    | 5                    | NUMBER OF M2 IN ONE<br>PACKAGE: | 0,7      |
| ABRASION RESISTANCE CLASS: | 4                    | WEIGHT OF 1M2 TILES:            | 45,17 KG |
| ANTI-SLIP CLASS:           | R11B                 | WARRANTY:                       | 6 YEARS  |
| APPLICATION:               | OUTSIDE              | USAGE:                          | FLOOR    |
| INSPIRATION:               | WOOD                 | TONALITY:                       | V2       |
| COLOUR:                    | BROWN                | RECTIFIED TILE:                 | YES      |
|                            |                      |                                 |          |