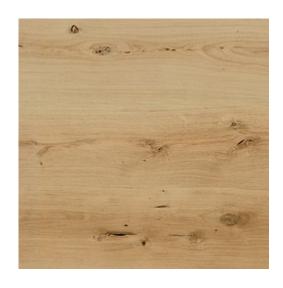

## GPTU 2009 2.0 BEIGE 59,3X59,3 G1

DIMENSION: 59,3 X 59,3

THE NAME OF THE COLLECTION: SANDWOOD 2.0

TYPE OF TILE: TERRACE TILES

PRODUCT CODE: NT1142-001-1

INDEX: TGGR1013733648

5901771024392

## **TECHNICAL DATA**

| TYPE OF SURFACE:           | STRUCTURE            | PACKAGING WEIGHT:            | 32,02 KG |
|----------------------------|----------------------|------------------------------|----------|
| TILE'S SURFACE FINISH:     | MATT                 | THICKNESS OF TILE:           | 20 MM    |
| TILE'S SIZE:               | MEDIUM (UP TO 60X60) | NUMBER OF PIECES IN ONE      | 2        |
| FROST RESISTANCE:          | YES                  | PACKAGE:                     |          |
| STAIN RESISTANCE CLASS:    | 5                    | NUMBER OF M2 IN ONE PACKAGE: | 0,7      |
| ABRASION RESISTANCE CLASS: | 4                    | WEIGHT OF 1M2 TILES:         | 45,17 KG |
| ANTI-SLIP CLASS:           | R11B                 | WARRANTY:                    | 6 YEARS  |
| APPLICATION:               | OUTSIDE              | USAGE:                       | FLOOR    |
| INSPIRATION:               | WOOD                 | TONALITY:                    | V3       |
| COLOUR:                    | BEIGE                | RECTIFIED TILE:              | YES      |