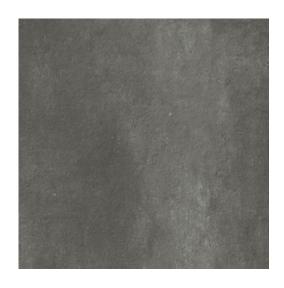

## **GRAVA 2.0 GRAPHITE MATT RECT**

DIMENSION: 59,3 X 59,3

THE NAME OF THE COLLECTION: GRAVA 2.0

TYPE OF TILE: TERRACE TILES

PRODUCT CODE: OP662-101-1

EAN: 5902115761768

INDEX: TGGR1008876244