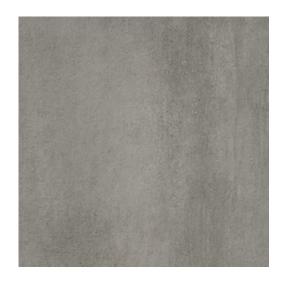

## **GRAVA 2.0 GREY MATT RECT**

DIMENSION: 59,3 X 59,3

THE NAME OF THE COLLECTION: GRAVA 2.0

TYPE OF TILE: TERRACE TILES

PRODUCT CODE: OP662-100-1

EAN: 5902115761744

INDEX: TGGR1008866244