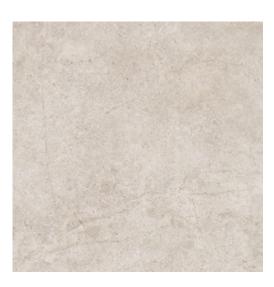

## HARMONY STONE CREAM MATT RECT

| 59,8 X 59,8          | DIMENSION:                  |
|----------------------|-----------------------------|
| HARMONY STONE        | THE NAME OF THE COLLECTION: |
| WALL AND FLOOR TILES | TYPE OF TILE:               |
| NT1357-003-1         | PRODUCT CODE:               |
| 5901771083771        | EAN:                        |
| TGGR1019494937       | INDEX:                      |
|                      |                             |