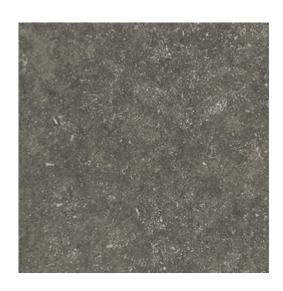

## **MEDICIO 2.0 GRAPHITE MATT RECT**

DIMENSION: 59,3 X 59,3

THE NAME OF THE COLLECTION: MEDICIO 2.0

TYPE OF TILE: TERRACE TILES

PRODUCT CODE: NT1315-017-1

EAN: 5901771075448

INDEX: TGGR1018683648

## **TECHNICAL DATA**

| TYPE OF SURFACE:           | STRUCTURE            | PACKAGING WEIGHT:                | 32,1 KG |
|----------------------------|----------------------|----------------------------------|---------|
| TILE'S SURFACE FINISH:     | MATT                 | THICKNESS OF TILE:               | 20 MM   |
| TILE'S SIZE:               | MEDIUM (UP TO 60X60) | NUMBER OF PIECES IN ONE PACKAGE: | 2       |
| FROST RESISTANCE:          | YES                  | PACKAGE:                         |         |
| STAIN RESISTANCE CLASS:    | 5                    | NUMBER OF M2 IN ONE<br>PACKAGE:  | 0,7     |
| ABRASION RESISTANCE CLASS: | 4                    | WEIGHT OF 1M2 TILES:             | 45,7 KG |
| ANTI-SLIP CLASS:           | R11B                 | WARRANTY:                        | 6 LAT   |
| APPLICATION:               | OUTSIDE              | USAGE:                           | FLOOR   |
| INSPIRATION:               | STONE                | TONALITY:                        | V2      |
| COLOUR:                    | GRAPHITE             | RECTIFIED TILE:                  | YES     |
|                            |                      |                                  |         |