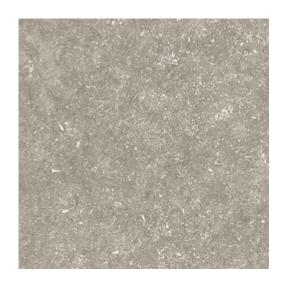

## **MEDICIO 2.0 GREY MATT RECT**

DIMENSION: 59,3 X 59,3

THE NAME OF THE COLLECTION: MEDICIO 2.0

TYPE OF TILE: TERRACE TILES

PRODUCT CODE: NT1315-016-1

EAN: 5901771075424

INDEX: TGGR1018673648

## **TECHNICAL DATA**

| 32,1 KG | PACKAGING WEIGHT:               | STRUCTURE            | TYPE OF SURFACE:           |
|---------|---------------------------------|----------------------|----------------------------|
| 20 MM   | THICKNESS OF TILE:              | MATT                 | TILE'S SURFACE FINISH:     |
| 2       | NUMBER OF PIECES IN ONE         | MEDIUM (UP TO 60X60) | TILE'S SIZE:               |
|         | PACKAGE:                        | YES                  | FROST RESISTANCE:          |
| 0,7     | NUMBER OF M2 IN ONE<br>PACKAGE: | 5                    | STAIN RESISTANCE CLASS:    |
| 45,7 KG | WEIGHT OF 1M2 TILES:            | 4                    | ABRASION RESISTANCE CLASS: |
| 6 LAT   | WARRANTY:                       | R11B                 | ANTI-SLIP CLASS:           |
| FLOOR   | USAGE:                          | OUTSIDE              | APPLICATION:               |
| V2      | TONALITY:                       | STONE                | INSPIRATION:               |
| YES     | RECTIFIED TILE:                 | GREY                 | COLOUR:                    |
|         |                                 |                      |                            |