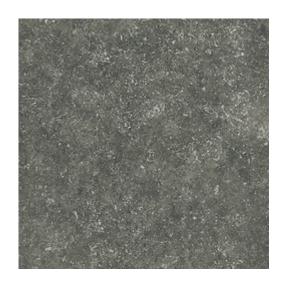

## **MEDICIO GRAPHITE MATT RECT**

DIMENSION: 59,8 X 59,8

THE NAME OF THE COLLECTION: MEDICIO

TYPE OF TILE: WALL AND FLOOR TILES

PRODUCT CODE: NT1315-003-1

EAN: 5901771069805

INDEX: TGGR1018204937

## **TECHNICAL DATA**

| TYPE OF SURFACE:           | STRUKTURA            | PACKAGING WEIGHT:            | 19,54 KG   |
|----------------------------|----------------------|------------------------------|------------|
| TILE'S SURFACE FINISH:     | MATT                 | THICKNESS OF TILE:           | 8 MM       |
| TILE'S SIZE:               | MEDIUM (UP TO 60X60) | NUMBER OF PIECES IN ONE      | 3          |
| FROST RESISTANCE:          | YES                  | PACKAGE:                     |            |
| STAIN RESISTANCE CLASS:    | 5                    | NUMBER OF M2 IN ONE PACKAGE: | 1,07       |
| ABRASION RESISTANCE CLASS: | 4                    | WEIGHT OF 1M2 TILES:         | 18,06 KG   |
| ANTI-SLIP CLASS:           | R10B                 | WARRANTY:                    | 6 YEARS    |
| APPLICATION:               | INSIDE AND OUTSIDE   | USAGE:                       | WALL&FLOOR |
| INSPIRATION:               | STONE                | TONALITY:                    | V2         |
| COLOUR:                    | GRAPHITE             | RECTIFIED TILE:              | YES        |
|                            |                      |                              |            |