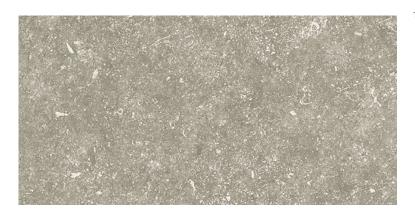

## **MEDICIO GREY MATT RECT**

DIMENSION: 29,8 X 59,8

THE NAME OF THE COLLECTION: MEDICIO

TYPE OF TILE: WALL AND FLOOR TILES

PRODUCT CODE: NT1315-004-1

EAN: 5901771069829

INDEX: TGGR1018215938

## TECHNICAL DATA

| TYPE OF SURFACE:           | STRUKTURA            | PACKAGING WEIGHT:            | 23,71 KG   |
|----------------------------|----------------------|------------------------------|------------|
| TILE'S SURFACE FINISH:     | MATT                 | THICKNESS OF TILE:           | 8 MM       |
| TILE'S SIZE:               | MEDIUM (UP TO 60X60) | NUMBER OF PIECES IN ONE      | 7          |
| FROST RESISTANCE:          | YES                  | PACKAGE:                     |            |
| STAIN RESISTANCE CLASS:    | 5                    | NUMBER OF M2 IN ONE PACKAGE: | 1,25       |
| ABRASION RESISTANCE CLASS: | 4                    | WEIGHT OF 1M2 TILES:         | 18,8 KG    |
| ANTI-SLIP CLASS:           | R10B                 | WARRANTY:                    | 6 YEARS    |
| APPLICATION:               | INSIDE AND OUTSIDE   | USAGE:                       | WALL&FLOOR |
| INSPIRATION:               | STONE                | TONALITY:                    | V2         |
| COLOUR:                    | GREY                 | RECTIFIED TILE:              | YES        |
|                            |                      |                              |            |