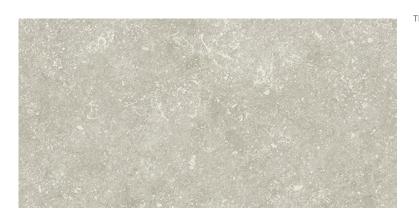

## **MEDICIO LIGHT GREY MATT RECT**

STRUKTURA MATT

YES

R10B

STONE GREY

5 4

MEDIUM (UP TO 60X60)

INSIDE AND OUTSIDE

## FEATURES OF TILES

| TYPE OF SURFACE:           |
|----------------------------|
| TILE'S SURFACE FINISH:     |
| TILE'S SIZE:               |
| FROST RESISTANCE:          |
| STAIN RESISTANCE CLASS:    |
| ABRASION RESISTANCE CLASS: |
| ANTI-SLIP CLASS:           |
| APPLICATION:               |
| INSPIRATION:               |
| COLOUR:                    |