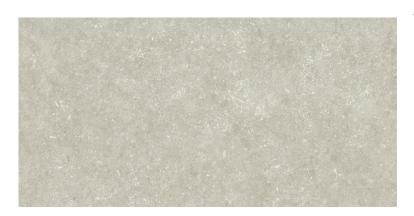

## **MEDICIO LIGHT GREY MATT RECT**

DIMENSION: 59,8 X 119,8

THE NAME OF THE COLLECTION: MEDICIO

TYPE OF TILE: WALL AND FLOOR TILES

PRODUCT CODE: NT1315-008-1

EAN: 5901771069904

INDEX: TGGR1018255027

## **TECHNICAL DATA**

| TYPE OF SURFACE:           | STRUKTURA             | PACKAGING WEIGHT:               | 26,91 KG   |
|----------------------------|-----------------------|---------------------------------|------------|
| TILE'S SURFACE FINISH:     | MATT                  | THICKNESS OF TILE:              | 8 MM       |
| TILE'S SIZE:               | VERY BIG (FROM 80X80) | NUMBER OF PIECES IN ONE         | 2          |
| FROST RESISTANCE:          | YES                   | PACKAGE:                        |            |
| STAIN RESISTANCE CLASS:    | 5                     | NUMBER OF M2 IN ONE<br>PACKAGE: | 1,43       |
| ABRASION RESISTANCE CLASS: | 4                     | WEIGHT OF 1M2 TILES:            | 18,8 KG    |
| ANTI-SLIP CLASS:           | R10B                  | WARRANTY:                       | 6 YEARS    |
| APPLICATION:               | INSIDE AND OUTSIDE    | USAGE:                          | WALL&FLOOR |
| INSPIRATION:               | STONE                 | TONALITY:                       | V2         |
| COLOUR:                    | GREY                  | RECTIFIED TILE:                 | YES        |