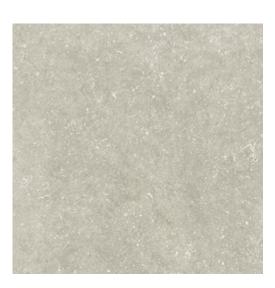

## **MEDICIO LIGHT GREY MATT RECT**

| 59,8 X 59,8          | DIMENSION:                  |
|----------------------|-----------------------------|
| MEDICIO              | THE NAME OF THE COLLECTION: |
| WALL AND FLOOR TILES | TYPE OF TILE:               |
| NT1315-009-1         | PRODUCT CODE:               |
| 5901771069928        | EAN:                        |
| TGGR1018264937       | INDEX:                      |
|                      |                             |

## FEATURES OF TILES

| TYPE OF SURFACE:           | STRUKTURA            | PACKAGING WEIGHT:               | 19,54 KG   |
|----------------------------|----------------------|---------------------------------|------------|
| TILE'S SURFACE FINISH:     | MATT                 | THICKNESS OF TILE:              | 8 MM       |
| TILE'S SIZE:               | MEDIUM (UP TO 60X60) | NUMBER OF PIECES IN ONE         | 3          |
| FROST RESISTANCE:          | YES                  | PACKAGE:                        |            |
| STAIN RESISTANCE CLASS:    | 5                    | NUMBER OF M2 IN ONE<br>PACKAGE: | 1,07       |
| ABRASION RESISTANCE CLASS: | 4                    | WEIGHT OF 1M2 TILES:            | 18,06 KG   |
| ANTI-SLIP CLASS:           | R10B                 | WARRANTY:                       | 6 YEARS    |
| APPLICATION:               | INSIDE AND OUTSIDE   | USAGE:                          | WALL&FLOOR |
| INSPIRATION:               | STONE                | TONALITY:                       | V2         |
| COLOUR:                    | GREY                 | RECTIFIED TILE:                 | YES        |
|                            |                      |                                 |            |