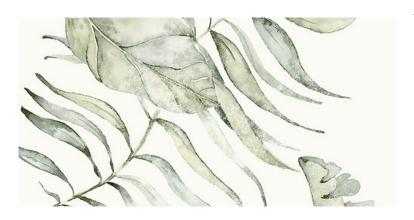

## MOTTI LEAF WHITE MIX SATIN RECT

DIMENSION: 29,8 X 59,8

THE NAME OF THE COLLECTION: MOTTI LEAF

TYPE OF TILE: WALL TILES

PRODUCT CODE: NT1239-001-1

EAN: 5901771113355

INDEX: TWZR1025018995