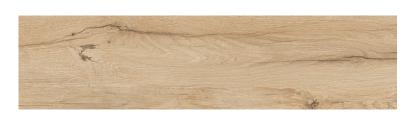

## **PASSION OAK CREAM MATT RECT**

DIMENSION: 22,1 X 89

THE NAME OF THE COLLECTION: PASSION OAK

TYPE OF TILE: WALL AND FLOOR TILES

PRODUCT CODE: W542-021-1

EAN: 5901771118138

INDEX: TGGR1020661948

## **TECHNICAL DATA**

TYPE OF SURFACE: STRUCTURE PACKAGING WEIGHT: 23,6 KG TILE'S SURFACE FINISH: MATT THICKNESS OF TILE: 8 MM TILE'S SIZE: BIG (FROM 60X60) NUMBER OF PIECES IN ONE FROST RESISTANCE: YES NUMBER OF M2 IN ONE STAIN RESISTANCE CLASS: 0.97 PACKAGE: ABRASION RESISTANCE CLASS: WEIGHT OF 1M2 TILES: ANTI-SLIP CLASS: WARRANTY: 6 YEARS APPLICATION: INSIDE AND OUTSIDE USAGE: WALL&FLOOR INSPIRATION: WOOD TONALITY: V3 COLOUR: BEIGE RECTIFIED TILE: YES