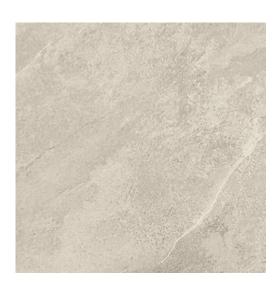

## PORTLAND SLATE 2.0 LIGHT GREY MATT RECT 59,3X59,3

DIMENSION: 59,3 X 59,3

THE NAME OF THE COLLECTION: PORTLAND SLATE 2.0

> TYPE OF TILE: TERRACE TILES

PRODUCT CODE: NT1546-001-1

EAN: 5901771135197

INDEX: TGGR1022563648

## **TECHNICAL DATA**

| TYPE OF SURFACE:        | STRUCTURE            |
|-------------------------|----------------------|
| TILE'S SURFACE FINISH:  | MATT                 |
| TILE'S SIZE:            | MEDIUM (UP TO 60X60) |
| FROST RESISTANCE:       | YES                  |
| STAIN RESISTANCE CLASS: | 5                    |
| INSPIRATION:            | STONE                |
| ANTI-SLIP CLASS:        | R11B                 |
| APPLICATION:            | OUTSIDE              |
| COLOUR:                 | GREY                 |
|                         |                      |