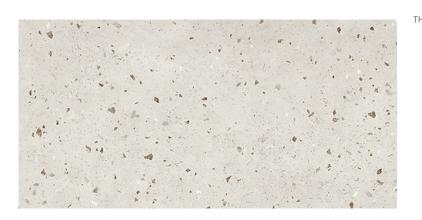

## **POSITO GRYS MATT RECT**

| 29,8 X 59,8    | DIMENSION:                 |
|----------------|----------------------------|
| POSITO         | HE NAME OF THE COLLECTION: |
| WALL TILES     | TYPE OF TILE:              |
| NT1236-003-1   | PRODUCT CODE:              |
| 5901771104810  | EAN:                       |
| TWZR1024798995 | INDEX:                     |
|                |                            |

## FEATURES OF TILES

| TYPE OF SURFACE:       |
|------------------------|
| TILE'S SURFACE FINISH: |
| TILE'S SIZE:           |
| FROST RESISTANCE:      |
| INSPIRATION:           |
| COLOUR:                |
| APPLICATION:           |

SMOOTH MATT

NO

GREY INSIDE

CONCRETE

MEDIUM (UP TO 60X60)