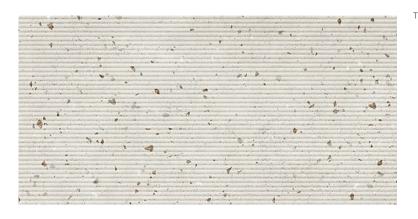

## **POSITO GRYS STRUCTURE MATT RECT**

STRUCTURE

CONCRETE

MEDIUM (UP TO 60X60)

MATT

NO

GREY WEWNĄTRZ

| 29,8 X 59,8    | DIMENSION:                  |
|----------------|-----------------------------|
| POSITO         | THE NAME OF THE COLLECTION: |
| WALL TILES     | TYPE OF TILE:               |
| NT1236-004-1   | PRODUCT CODE:               |
| 5901771104834  | EAN:                        |
| TWZR1024808995 | INDEX:                      |
|                |                             |

## FEATURES OF TILES

| TYPE OF SURFACE:       |
|------------------------|
| TILE'S SURFACE FINISH: |
| TILE'S SIZE:           |
| FROST RESISTANCE:      |
| INSPIRATION:           |
| COLOUR:                |
| APPLICATION:           |