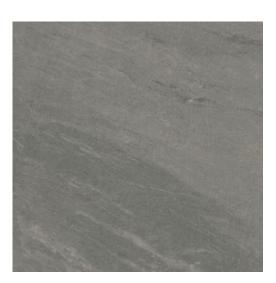

## QUARZITE STONE 2.0 ANTHRACITE MATT RECT

| 59,3 X 59,3        | DIMENSION:                  |
|--------------------|-----------------------------|
| QUARZITE STONE 2.0 | THE NAME OF THE COLLECTION: |
| TERRACE TILES      | TYPE OF TILE:               |
| NT1545-002-1       | PRODUCT CODE:               |
| 5901771135173      | EAN:                        |
| TGGR1022553648     | INDEX:                      |
|                    |                             |

## FEATURES OF TILES

| TYPE OF SURFACE:        | STRUCTURE            | PACKAGING WEIGHT:               | 32,2 KG                           |
|-------------------------|----------------------|---------------------------------|-----------------------------------|
| TILE'S SURFACE FINISH:  | MATT                 | THICKNESS OF TILE:              | 20 MM                             |
| TILE'S SIZE:            | MEDIUM (UP TO 60X60) | NUMBER OF PIECES IN ONE         | 2                                 |
| FROST RESISTANCE:       | YES                  | PACKAGE:                        |                                   |
| STAIN RESISTANCE CLASS: | 5                    | NUMBER OF M2 IN ONE<br>PACKAGE: | =VLOOKUP(H:H,[1]PLO!\$D:\$W,19,0) |
| INSPIRATION:            | STONE                | WEIGHT OF 1M2 TILES:            | 45,7 KG                           |
| ANTI-SLIP CLASS:        | R11B                 | WARRANTY:                       | 6 YEARS                           |
| APPLICATION:            | OUTSIDE              | USAGE:                          | FLOOR                             |
| COLOUR:                 | GRAPHITE             | TONALITY:                       | V2                                |
|                         |                      | RECTIFIED TILE:                 | YES                               |