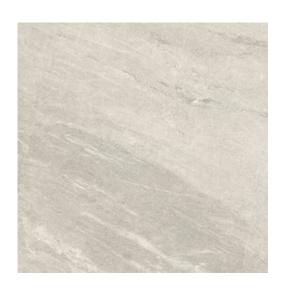

## **QUARZITE STONE 2.0 LIGHT GREY MATT RECT**

DIMENSION: 59,3 X 59,3

THE NAME OF THE COLLECTION: QUARZITE STONE 2.0

TYPE OF TILE: TERRACE TILES

PRODUCT CODE: NT1545-001-1

EAN: 5901771135159

INDEX: TGGR1022543648

## **TECHNICAL DATA**

TYPE OF SURFACE: STRUCTURE PACKAGING WEIGHT: TILE'S SURFACE FINISH: MATT TILE'S SIZE: MEDIUM (UP TO 60X60) FROST RESISTANCE: YES STAIN RESISTANCE CLASS: INSPIRATION: STONE ANTI-SLIP CLASS: R11B OUTSIDE APPLICATION: COLOUR: GREY