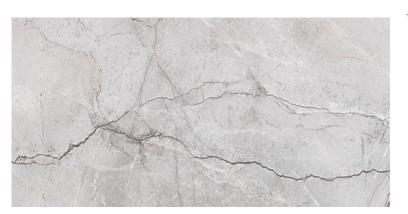

## STONE HILLS GREY GLOSSY RECT

| 29,8 X 59,8    | DIMENSION:                  |
|----------------|-----------------------------|
| STONE HILLS    | THE NAME OF THE COLLECTION: |
| WALL TILES     | TYPE OF TILE:               |
| NT1222-002-1   | PRODUCT CODE:               |
| 5901771113751  | EAN:                        |
| TWZR1025218995 | INDEX:                      |
|                |                             |

## FEATURES OF TILES

| COLOUR:                 | GREY                 |
|-------------------------|----------------------|
| TYPE OF SURFACE:        | SMOOTH               |
| TILE'S SURFACE FINISH:  | GLOSSY               |
| TILE'S SIZE:            | MEDIUM (UP TO 60X60) |
| FROST RESISTANCE:       | NO                   |
| STAIN RESISTANCE CLASS: | 5                    |
| INSPIRATION:            | STONE                |
| APPLICATION:            | INSIDE               |
|                         |                      |