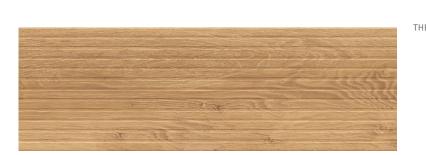

## **TELLARO WOOD BEIGE STR MATT RECT**

| 29 X 89       | DIMENSION:                 |
|---------------|----------------------------|
| TELLARO WOOD  | IE NAME OF THE COLLECTION: |
| WALL TILES    | TYPE OF TILE:              |
| NT1542-001-1  | PRODUCT CODE:              |
| 5901771134350 | EAN:                       |
| NT1542-001-1  | INDEX:                     |
|               |                            |