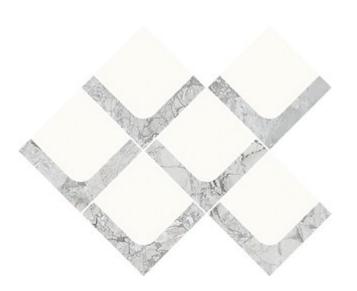

## TILIAN GRYS MOSAIC SATIN

| DIMENSION:                  | 29,7 X 37,2    |
|-----------------------------|----------------|
| THE NAME OF THE COLLECTION: | TILIAN         |
| TYPE OF TILE:               | MOSAICS        |
| PRODUCT CODE:               | ND1245-008     |
| EAN:                        | 5901771122135  |
| INDEX:                      | TDZZ1263957963 |
|                             |                |

## FEATURES OF TILES

| TYPE OF SURFACE:       | SMOOTH              |
|------------------------|---------------------|
| TILE'S SURFACE FINISH: | SATIN               |
| TILE'S SIZE:           | SMALL (UP TO 45X45) |
| FROST RESISTANCE:      | NO                  |
| INSPIRATION:           | STONE               |
| COLOUR:                | GREY                |
| APPLICATION:           | INSIDE              |
|                        |                     |