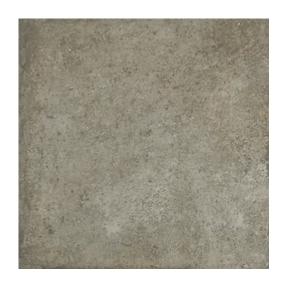

## **TOSKANA RUSTIC 2.0 TAUPE MATT RECT**

DIMENSION: 59,3 X 59,3

THE NAME OF THE COLLECTION: TOSKANA RUSTIC

TYPE OF TILE: TERRACE TILES

PRODUCT CODE: NT1228-012-1

EAN: 5901771075820

INDEX: TGGR1018849000

## **TECHNICAL DATA**

| TYPE OF SURFACE:           | STRUCTURE            | PACKAGING WEIGHT:                | 32,1 KG |
|----------------------------|----------------------|----------------------------------|---------|
| TILE'S SURFACE FINISH:     | MATT                 | THICKNESS OF TILE:               | 20 MM   |
| TILE'S SIZE:               | MEDIUM (UP TO 60X60) | NUMBER OF PIECES IN ONE PACKAGE: | 2       |
| FROST RESISTANCE:          | YES                  | PACKAGE:                         |         |
| STAIN RESISTANCE CLASS:    | 5                    | NUMBER OF M2 IN ONE<br>PACKAGE:  | 0,7     |
| ABRASION RESISTANCE CLASS: | 4                    | WEIGHT OF 1M2 TILES:             | 45,7 KG |
| ANTI-SLIP CLASS:           | R11B                 | WARRANTY:                        | 6 LAT   |
| APPLICATION:               | OUTSIDE              | USAGE:                           | FLOOR   |
| INSPIRATION:               | CONCRETE             | TONALITY:                        | V2      |
| COLOUR:                    | BROWN                | RECTIFIED TILE:                  | YES     |
|                            |                      |                                  |         |