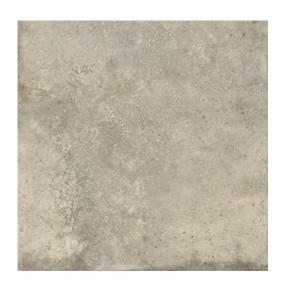

## **TOSKANA RUSTIC GREY MATT RECT 79,8X79,8 G1**

DIMENSION: 79,8 X 79,8

THE NAME OF THE COLLECTION: TOSKANA RUSTIC

TYPE OF TILE: WALL AND FLOOR TILES

PRODUCT CODE: NT1450-016-1

EAN: 5901771125860

INDEX: TGGR1021786215

## **TECHNICAL DATA**

| TYPE OF SURFACE:           | SMOOTH                | PACKAGING WEIGHT:                | 23,18 KG   |
|----------------------------|-----------------------|----------------------------------|------------|
| TILE'S SURFACE FINISH:     | MATT                  | THICKNESS OF TILE:               | 8 MM       |
| TILE'S SIZE:               | VERY BIG (FROM 80X80) | NUMBER OF PIECES IN ONE PACKAGE: | 2          |
| FROST RESISTANCE:          | YES                   |                                  |            |
| STAIN RESISTANCE CLASS:    | 5                     | NUMBER OF M2 IN ONE PACKAGE:     | 1,27       |
| ABRASION RESISTANCE CLASS: | 4                     | WEIGHT OF 1M2 TILES:             | 18,25 KG   |
| ANTI-SLIP CLASS:           | R10B                  | WARRANTY:                        | 6 YEARS    |
| APPLICATION:               | INSIDE AND OUTSIDE    | USAGE:                           | WALL&FLOOR |
| INSPIRATION:               | STONE                 | TONALITY:                        | V3         |
| COLOUR:                    | GREY                  | RECTIFIED TILE:                  | YES        |
|                            |                       |                                  |            |