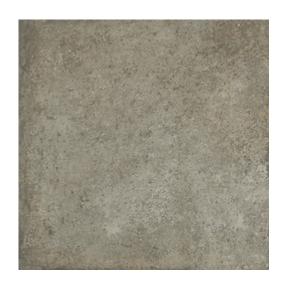

## **TOSKANA RUSTIC TAUPE MATT RECT 59,8X59,8**

DIMENSION: 59,8 X 59,8

THE NAME OF THE COLLECTION: TOSKANA RUSTIC

TYPE OF TILE: WALL AND FLOOR TILES

PRODUCT CODE: NT1450-011-1

EAN: 5901771109860

INDEX: TGGR1020624937