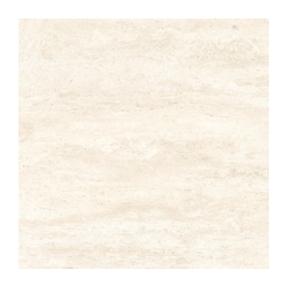

## TOSSA BEIGE MATT 59,8X59,8 G1

DIMENSION: 59,8 X 59,8

THE NAME OF THE COLLECTION: TOSSA

TYPE OF TILE: WALL AND FLOOR TILES

PRODUCT CODE: NT1548-001-1

EAN: 5901771135371

INDEX: TGGR1022654937