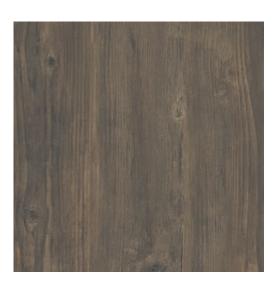

## WOOD MOMENTS 2.0 COLD BROWN MATT RECT

| 59,3 X 59,3    | DIMENSION:                  |
|----------------|-----------------------------|
| WOOD MOMENTS   | THE NAME OF THE COLLECTION: |
| TERRACE TILES  | TYPE OF TILE:               |
| NT1230-008-1   | PRODUCT CODE:               |
| 5901771076100  | EAN:                        |
| TGGR1018989000 | INDEX:                      |
|                |                             |

## FEATURES OF TILES

| TYPE OF SURFACE:           | STRUCTURE            | PACKAGING WEIGHT:               | 32,1 KG |
|----------------------------|----------------------|---------------------------------|---------|
| TILE'S SURFACE FINISH:     | MATT                 | THICKNESS OF TILE:              | 20 MM   |
| TILE'S SIZE:               | MEDIUM (UP TO 60X60) | NUMBER OF PIECES IN ONE         | 2       |
| FROST RESISTANCE:          | YES                  | PACKAGE:                        |         |
| STAIN RESISTANCE CLASS:    | 5                    | NUMBER OF M2 IN ONE<br>PACKAGE: | 0,7     |
| ABRASION RESISTANCE CLASS: | 4                    | WEIGHT OF 1M2 TILES:            | 45,7 KG |
| ANTI-SLIP CLASS:           | R11B                 | WARRANTY:                       | 6 LAT   |
| APPLICATION:               | OUTSIDE              | USAGE:                          | FLOOR   |
| INSPIRATION:               | WOOD                 | TONALITY:                       | V2      |
| COLOUR:                    | BROWN                | RECTIFIED TILE:                 | YES     |