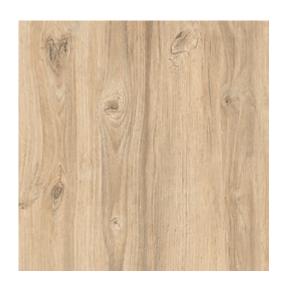

## **WOOD MOMENTS 2.0 CREAM MATT RECT**

DIMENSION: 59,3 X 59,3

THE NAME OF THE COLLECTION: WOOD MOMENTS

TYPE OF TILE: TERRACE TILES

PRODUCT CODE: NT1230-010-1

EAN: 5901771076148

INDEX: TGGR1019009000

## **TECHNICAL DATA**

| TYPE OF SURFACE:         | STRUCTURE            | PACKAGING WEIGHT:               | 32,1 KG |
|--------------------------|----------------------|---------------------------------|---------|
| TILE'S SURFACE FINISH:   | MATT                 | THICKNESS OF TILE:              | 20 MM   |
| TILE'S SIZE:             | MEDIUM (UP TO 60X60) | NUMBER OF PIECES IN ONE         | 2       |
| FROST RESISTANCE:        | YES                  | PACKAGE:                        |         |
| STAIN RESISTANCE CLASS:  | 5                    | NUMBER OF M2 IN ONE<br>PACKAGE: | 0,7     |
| RASION RESISTANCE CLASS: | 4                    | WEIGHT OF 1M2 TILES:            | 45,7 KG |
| ANTI-SLIP CLASS:         | R11B                 | WARRANTY:                       | 6 LAT   |
| APPLICATION:             | OUTSIDE              | USAGE:                          | FLOOR   |
| INSPIRATION:             | WOOD                 | TONALITY:                       | V2      |
| COLOUR:                  | BEIGE                | RECTIFIED TILE:                 | YES     |
|                          |                      |                                 |         |