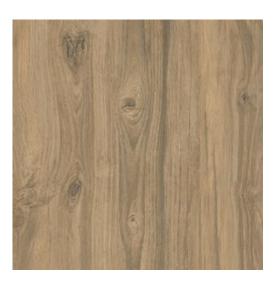

## WOOD MOMENTS 2.0 LIGHT BROWN MATT RECT

| 59,3 X 59,3    | DIMENSION:                  |
|----------------|-----------------------------|
| WOOD MOMENTS   | THE NAME OF THE COLLECTION: |
| TERRACE TILES  | TYPE OF TILE:               |
| NT1230-012-1   | PRODUCT CODE:               |
| 5901771076186  | EAN:                        |
| TGGR1019029000 | INDEX:                      |
|                |                             |

## FEATURES OF TILES

| TYPE OF SURFACE:           | STRUCTURE            | PACKAGING WEIGHT:    | 32,1 KG |
|----------------------------|----------------------|----------------------|---------|
| TILE'S SURFACE FINISH:     | MATT                 | THICKNESS OF TILE:   | 20 MM   |
| TILE'S SIZE:               | MEDIUM (UP TO 60X60) | NUMBER OF M2 IN ONE  | 0,7     |
| FROST RESISTANCE:          | YES                  | PACKAGE:             | ,       |
| STAIN RESISTANCE CLASS:    | 5                    | WEIGHT OF 1M2 TILES: | 45,7 KG |
| STAIN RESISTANCE CLASS:    | 5                    | WARRANTY:            | 6 LAT   |
| ANTI-SLIP CLASS:           | R11B                 |                      |         |
| APPLICATION:               | OUTSIDE              | USAGE:               | FLOOR   |
| AIT LICATION.              | OUTSIDE              | TONALITY:            | V2      |
| ABRASION RESISTANCE CLASS: | 4                    |                      |         |
| INSPIRATION:               | WOOD                 | RECTIFIED TILE:      | YES     |
| COLOUR:                    | BEIGE                |                      |         |